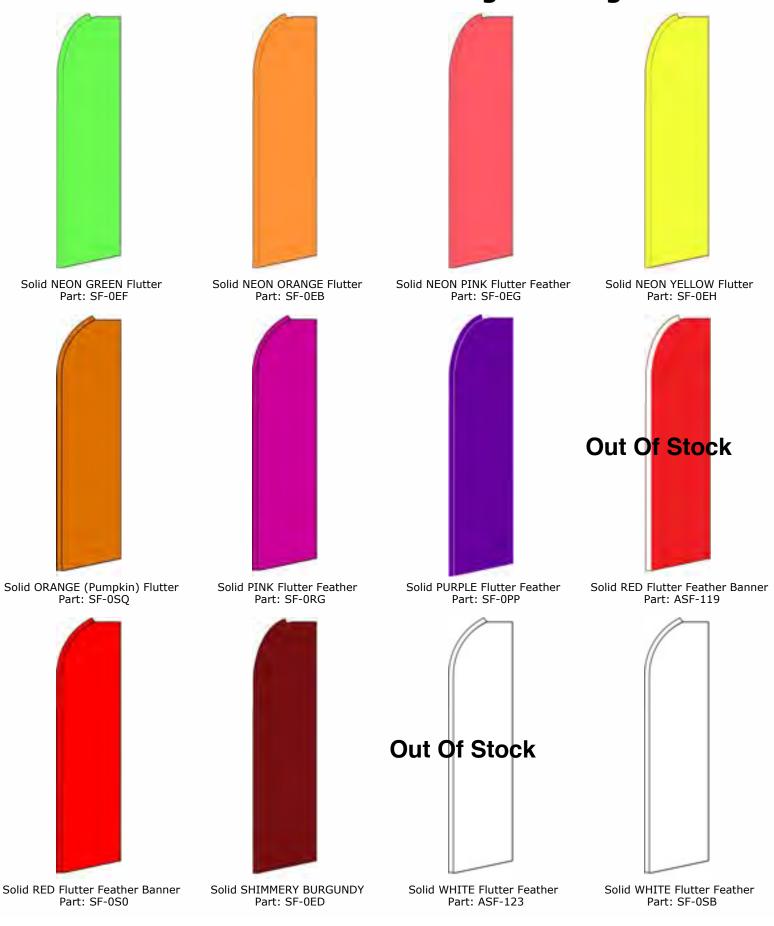

0 DOWN PAYMENT (Red/Blue) Part: ASF-054

1 & 2 BEDROOMS (Yellow/Blue) Part: ASF-027

100% Comida Casera Windless Part: SF-D71

0% FINANCE (Red/Blue) Flutter Part: SF-000

1 Bedroom Apartments Windless Part: SF-A04

100% HAND CAR WASH Part: ASF-297

1 & 2 Bedroom Apartments Part: SF-A01

1, 2 & 3 BEDROOMS Part: ASF-028

100% HAND CAR WASH Part: SF-0NJ

1 & 2 BEDROOMS (Red/Yellow) Part: SF-0BU

100% COMIDA CASERA (Red) Part: SF-0EN

100% HAND CAR WASH (Red) Part: SF-0NH

100% HAND CAR WASH Part: SF-0NB

1st MONTH FREE RENT Part: ASF-051

4th of July Sale Windless Polyknit Part: SF-E49

100% HAND CAR WASH (Yellow) Part: SF-0NI

1st Month Free Windless Polyknit Part: SF-D72

4x4 (Blue) Flutter Feather Part: ASF-016

1st MONTH FREE (Yellow/Blue) Part: ASF-029

1st Mont

1st MONTH FREE (Yellow/Red) Part: SF-0BX

A/C SERVICE (Checkered) Flutter Part: SF-0M6

30K 60K 90K MAINTENANCE Part: SF-0TJ

A/C & HEATING SERVICE (Red) Part: SF-0M5

A/C SERVICE (Checkered) Part: SF-C46

AIR CONDITIONING HEATER Part: SF-0XU

ALL YOU CAN EAT Flutter Feather Part: SF-0UW

A/C SERVICE (Red/Yellow) Part: SF-0RS

AIR FORCE Flutter Feather Part: SF-0C7

ALTERATIONS (Red) Flutter Part: SF-00Z

Abierto (Red) Windless Polyknit Part: SF-D73

ABIERTO (Yellow) Flutter Feather Part: SF-0GT

ALIGNMENT (Yellow) Flutter Part: SF-0JD

American Eagle (Waves) Part: SF-AE1

ALIGNMENT HERE (Red) Flutter Part: SF-0R3

ANIMAL HOSPITAL (Blue) Flutter Part: SF-0N3

ANTIQUES (Black) Flutter Part: ASF-140

APARTMENTS NOW AVAILABLE Part: ASF-030

Aqui Hablamos Espanol Windless Part: SF-F88

ANTIQUES (Red) Flutter Feather Part: SF-0B2

APARTMENTS NOW AVAILABLE Part: SF-0BQ

ARMY Flutter Feather Banner Part: SF-0C4

Antiques (Red/Yellow) Windless Part: SF-A09

Antiques (Yellow/Red) Windless Part: SF-A10

APPLIANCES (Yellow) Flutter Part: SF-0FE

Aseguranza & Insurance Part: SF-D01

APPLIANCE SALE (Red/Yellow) Part: ASF-273

ASEGURANZA (Red) Flutter Part: SF-0M7

ASK ABOUT OUR DAILY Part: SF-0GY

ATM (Red) Flutter Feather Part: SF-0I4

AUCTION (Red) Flutter Feather Part: SF-0FH

Ask About Our Daily Specials Part: SF-D74

ATM (Yellow/Red) Windless Part: SF-A12

Auction Windless Polyknit Part: SF-D75

AT&T Flutter Feather Banner Flag Part: SF-0YN

ATM INSIDE (Yellow) Flutter Part: SF-0BW

AUTO ALARM (Blue/Red) Flutter Part: SF-0AZ

ATM (Black) Flutter Feather Part: ASF-222

ATM Inside Windless Polyknit Part: SF-F93

Auto Alarm (Dark Blue) Flutter Part: SF-0VH